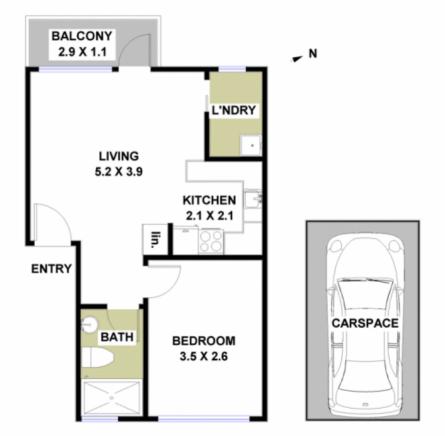

## 2 / 5 Western Crescent, Gladesville

FLOOR PLAN: All dimensions and layout are approximate only. No guarantee or liability will be accepted for reliance placed on it.

Jackson Rowe

2/5 Western Crescent

**GLADESVILLE, NSW**