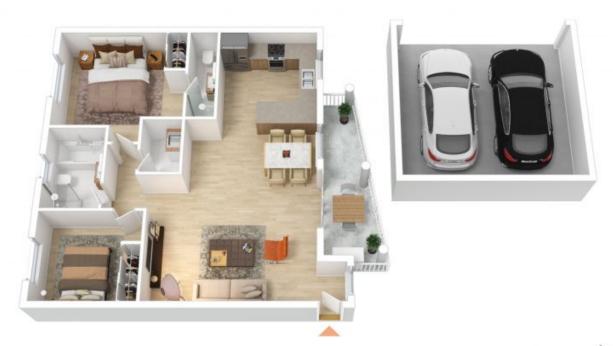

## Spacious top floor unit with plenty of natural light

This is the last of a portfolio of properties to be sold by the executor, who wants it sold.

This is a fantastic opportunity to secure a modern, oversized apartment with quality features and a private leafy outlook.

Located opposite Top Ryde City Shopping Centre, with city buses at the doorstep, you won't find a better buy.

- Generous proportions
- Abundant natural light throughout
- Open plan design
- New flooring and painting
- North facing balcony ensures you'll have sun all-day
- Impressive kitchen featuring gas cooktop and stone benchtops
- Two bedrooms each with built-ins