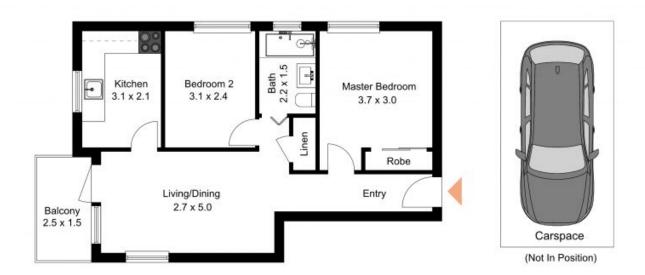

Total Unit Size: 76.8sqm Internal: 60.2 sqm

Stephen Jackson

**Gail Jackson** 

0417211330

0408 448 692