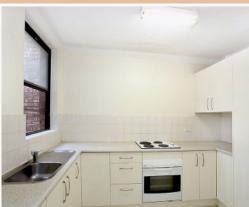

## This two bedroom unit is perfectly located, only minutes walk from Macquarie Sho

- ? Freshly painted
- ? New carpet
- ? Built-in wardrobes featured in both bedrooms
- ? Large & spacious main bedroom
- ? Updated kitchen with electric cooking & plenty of cupboard space
- ? Neat & tidy bathroom with separate bath & shower
- ? Internal laundry
- ? Large combined living/dining area, leading out to the balcony
- ? Balcony with a leafy outlook
- ? Located in a security block on top floor
- ? Lock-up garage no. 15