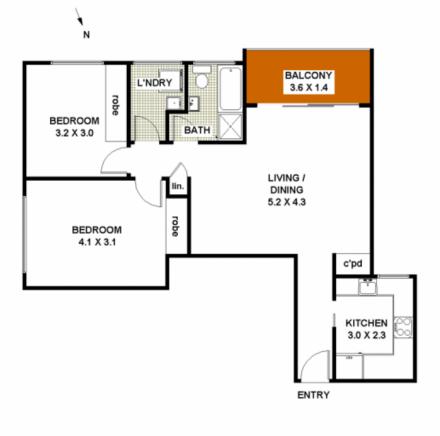

## 15 / 1 Peachtree Road Macquarie Park

FLOOR PLAN: All dimensions and layout are approximate only. No guarantee or liability will be accepted for reliance placed on it.