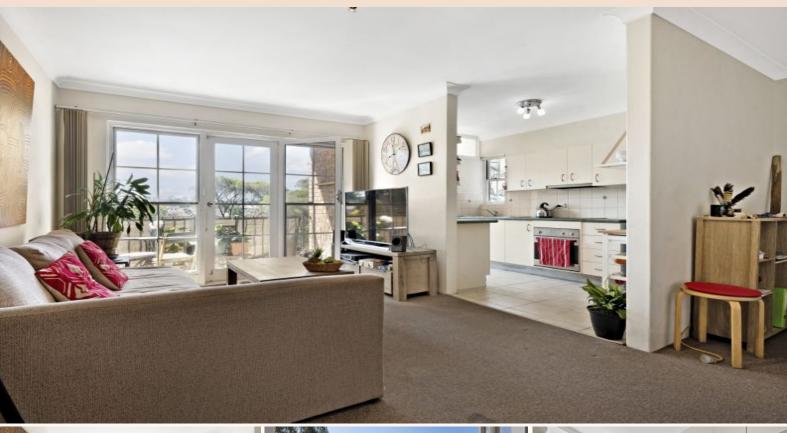

## Don't be fooled by the address

This north-facing two-bedroom unit is at the side of the block with district views and away from busy Lane Cove Rd.

The kitchen and bathroom were updated some years ago, and with a little bit of fresh paint and maybe some new flooring, this could be a fantastic buy.

- ? North East facing
- ? L-Shape Lounge and Dining area
- ? Modern Kitchen
- ? Internal laundry
- ? Bathroom, shower and separate tub
- ? Built-ins to both bedrooms
- ? Sunny balcony
- ? Price St driveway
- ? Lock up garage 3