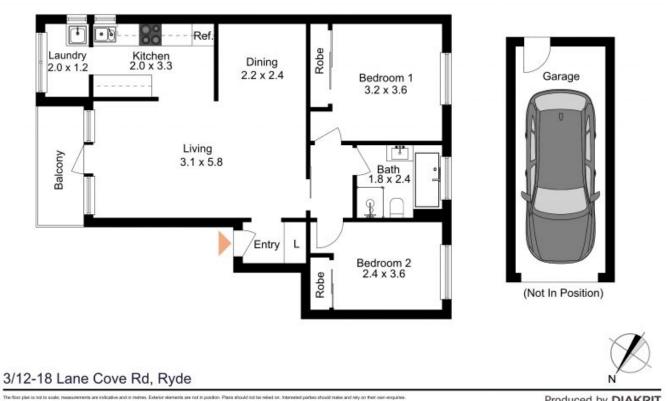

## Don't be fooled by the address

This north-facing two-bedroom unit is at the side of the block with district views and away from busy Lane Cove Rd.

The kitchen and bathroom were updated some years ago, and with a little bit of fresh paint and maybe some new flooring, this could be a fantastic buy.

- ? North East facing
- ? L-Shape Lounge and Dining area
- ? Modern Kitchen
- ? Internal laundry
- ? Bathroom, shower and separate tub
- ? Built-ins to both bedrooms
- ? Sunny balcony
- ? Price St driveway
- ? Lock up garage 3