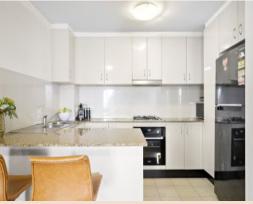

- + Modern gas kitchen
- + Generous living area adjoining a huge balcony
- + Main bedroom with ensuite
- + Built-ins in both bedrooms
- + Full-size main bathroom separate bathtub
- + Large balcony
- + Internal laundry
- + Security complex
- + Lock-up garage no. 8
- + First-floor level,