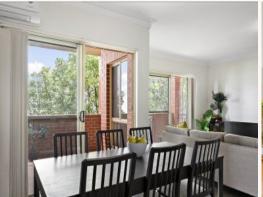

- + Modern gas kitchen
- + Generous living area adjoining a huge balcony
- + Main bedroom with ensuite
- + Built-ins in both bedrooms
- + Full-size main bathroom separate bathtub
- + Large balcony
- + Internal laundry
- + Security complex
- + Lock-up garage no. 8
- + First-floor level,