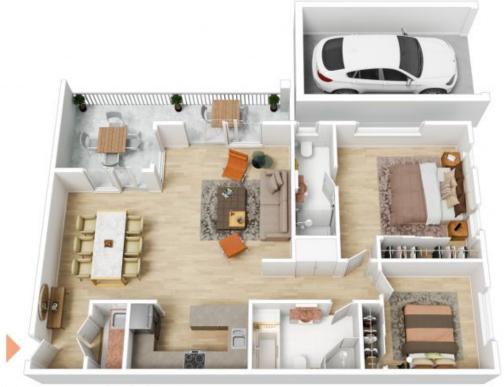

## Take a closer look

This modern two-bedroom unit has been rented out for the last 12 years, so it could do with a little freshening up.

But it will be worth every cent and more with some new flooring, a coat of paint and a little imagination.

- + Modern gas kitchen
- + Generous living area adjoining a huge balcony
- + Main bedroom with ensuite
- + Built-ins in both bedrooms
- + Full-size main bathroom separate bathtub
- + Large balcony
- + Internal laundry
- + Security complex
- + Lock-up garage no. 8
- + First-floor level,