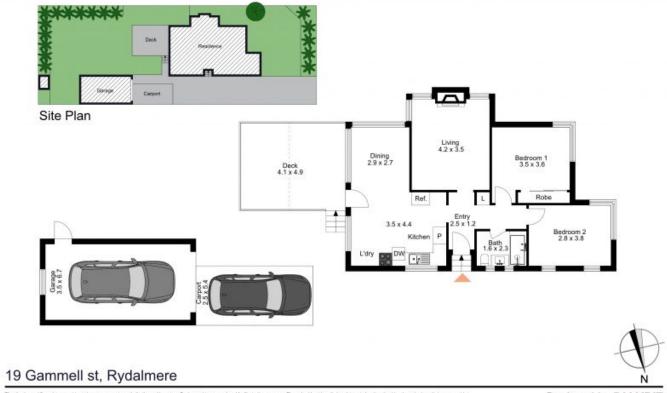

## This property is destined for better things.

If you are looking for a cheaper building block in a quiet little pocket of Rydalmere, this is probably it.

- ? Land size: 500m2 approx.
- ? Frontage: 12.19 metres
- ? Located on a quiet street
- ? 2-bedroom home, main bedroom with built-in
- ? Separate living and dining areas
- ? Zoning: R2 Parramatta Council
- ? Reliable tenant paying \$460 a week, happy to stay if you want