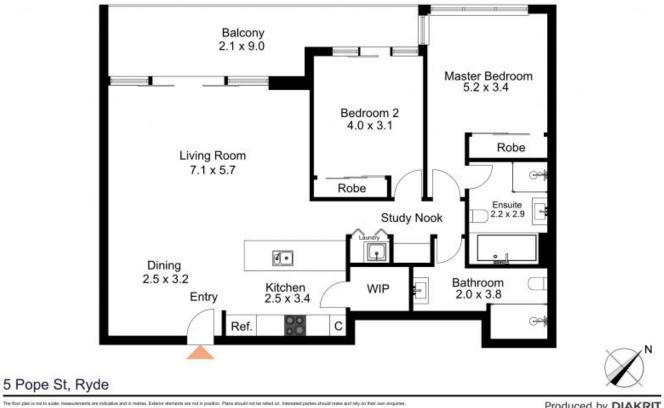

## About the apartment:

- ? Light filled open plan lounge and dining rooms
- ? Large sundrenched balcony with a private outlook
- ? Kitchen with Caesar Stone benchtops and enormous walk-in pantry
- ? Gas cooking and modern stainless-steel appliances
- ? 2 Large bedrooms, each with built-in robes
- ? 2 fully tiled bathrooms
- ? Study nook and NBN ready
- ? Ducted air conditioning throughout
- ? Internal laundry and security intercom

## **Jackson**Rowe

Produced by DIAKRIT

**Jackson**Rowe

**RYDE, NSW**