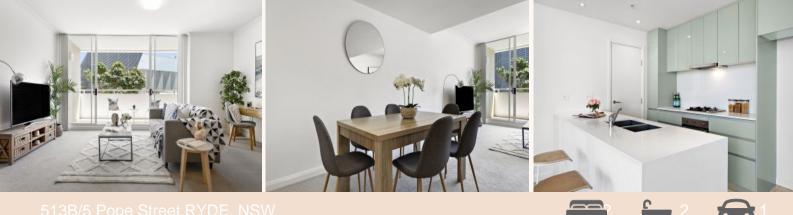

## Generously sized 2-bedroom unit

This beautiful apartment combines contemporary living with absolute convenience.

The meeting entry to the complex is opposite KOOKAI in the plaza.

## About the apartment:

- ? Light filled open plan lounge and dining rooms
- ? Large sundrenched balcony with a private outlook
- ? Kitchen with Caesar Stone benchtops and enormous walk-in pantry
- ? Gas cooking and modern stainless-steel appliances
- ? 2 Large bedrooms, each with built-in robes
- ? 2 fully tiled bathrooms
- ? Study nook and NBN ready
- ? Ducted air conditioning throughout
- ? Internal laundry and security intercom