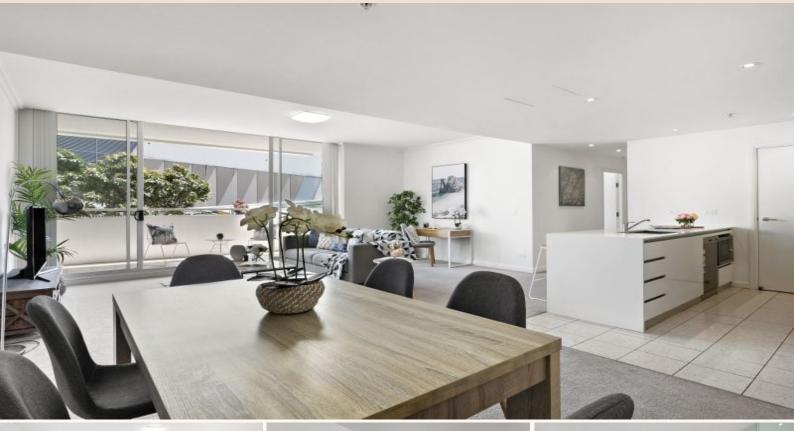

## Generously sized 2-bedroom unit

This beautiful apartment combines contemporary living with absolute convenience.

The meeting entry to the complex is opposite KOOKAI in the plaza.

## About the apartment:

- ? Light filled open plan lounge and dining rooms
- ? Large sundrenched balcony with a private outlook
- ? Kitchen with Caesar Stone benchtops and enormous walk-in pantry
- ? Gas cooking and modern stainless-steel appliances
- ? 2 Large bedrooms, each with built-in robes
- ? 2 fully tiled bathrooms
- ? Study nook and NBN ready
- ? Ducted air conditioning throughout
- ? Internal laundry and security intercom