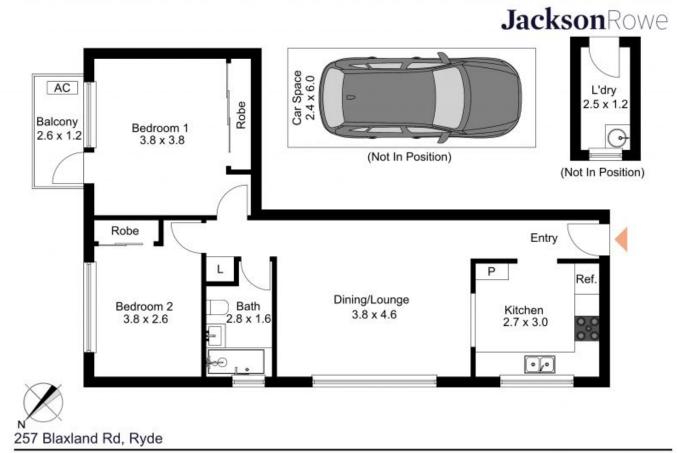

## Perfect Presentation

We see a lot of renovations in our line of work, and this is one of the better ones. The kitchen is superb, with large work areas and plenty of storage. And with its North-east aspect and at the rear of the block, it's naturally light and beautifully quiet.

The best definition of a quality property.

- ? Air conditioning
- ? Renovated bathroom
- ? Renovated kitchen with lots of cupboards and bench space
- ? Dishwasher and ceramic cooktop
- ? Own laundry with a clothesline
- ? Built-in robes in both bedrooms
- ? Northeast-facing balcony
- ? Gleaming laminate timber floors
- ? Mid-floor position