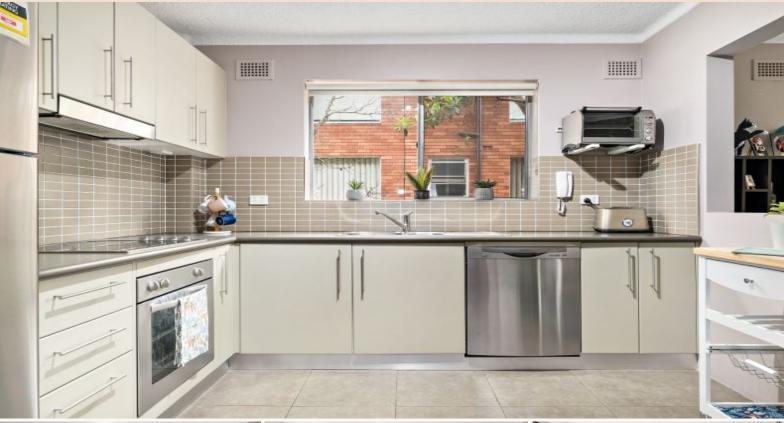

## Perfect Presentation

We see a lot of renovations in our line of work, and this is one of the better ones. The kitchen is superb, with large work areas and plenty of storage. And with its North-east aspect and at the rear of the block, it's naturally light and beautifully quiet.

The best definition of a quality property.

- ? Air conditioning
- ? Renovated bathroom
- ? Renovated kitchen with lots of cupboards and bench space
- ? Dishwasher and ceramic cooktop
- ? Own laundry with a clothesline
- ? Built-in robes in both bedrooms
- ? Northeast-facing balcony
- ? Gleaming laminate timber floors
- ? Mid-floor position