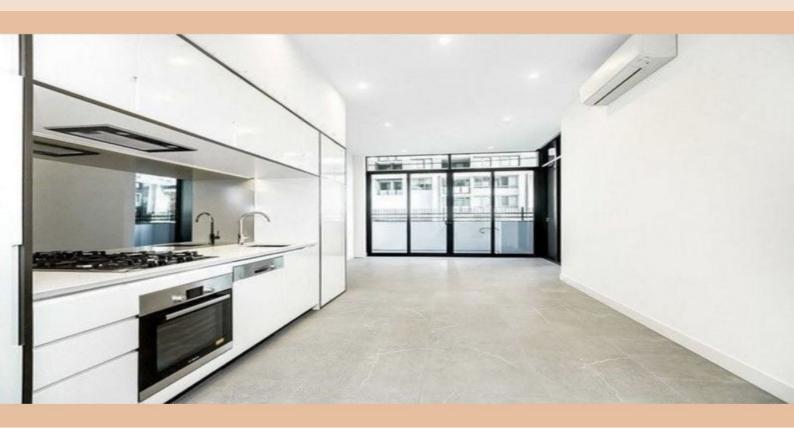

## Situated on the Riverfront this One Bedroom Unit Plus Study is in a Prime Locati

- ? Open concept feel with plenty of natural lighting throughout
- ? Modern kitchen with gas cooking, dishwasher & sleek finishes
- $? \;$  Spacious living area with tiled floors opening up to a private courtyard, great for entertaining
- ? Bedroom featuring a built-in wardrobe
- ? Internal laundry with dryer
- ? Split system air-conditioning & security intercom
- ? NBN ready
- ? Underground car space no. 70 & communal bike storage
- ? Common area located on level 6 including BBQ areas, children's
- playground & community centre for functions
- ? Walk or cycle to Parramatta City