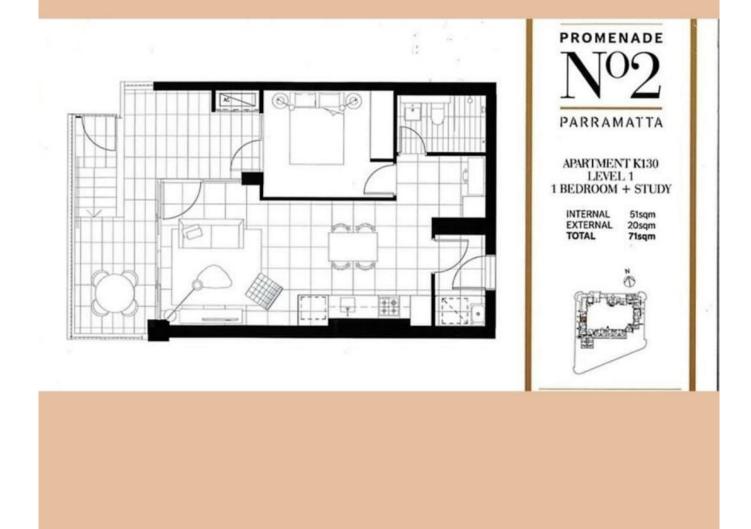

## Situated on the Riverfront this One Bedroom Unit Plus Study is in a Prime Locati

- ? Open concept feel with plenty of natural lighting throughout
- ? Modern kitchen with gas cooking, dishwasher & sleek finishes
- $? \;$  Spacious living area with tiled floors opening up to a private courtyard, great for entertaining
- ? Bedroom featuring a built-in wardrobe
- ? Internal laundry with dryer
- ? Split system air-conditioning & security intercom
- ? NBN ready
- ? Underground car space no. 70 & communal bike storage
- ? Common area located on level 6 including BBQ areas, children's
- playground & community centre for functions
- ? Walk or cycle to Parramatta City