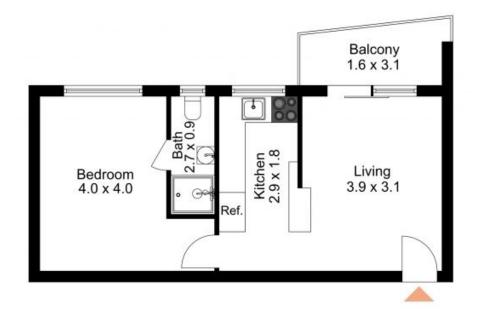

## Sold

This little one-bedroom unit is the last part of a deceased estate and is priced to sell.

It has always been an easy unit to rent with long-term tenancy and constant rent returns.

- ? 1 bedroom
- ? Combined lounge dining
- ? Undercover parking
- ? Shared laundry
- ? Balcony
- ? North-facing unit and away from the main road
- ? Top Ryde Shopping Centre 650metres
- ? Current tenant is on an expired lease

Close proximity to restaurants, specialty shops and public transport bus services to Sydne

**Council Rates:** \$1,260.00/year (approx) **Water Rates:** \$628.00/year (approx)

Strata Rates: \$854.20 p/q