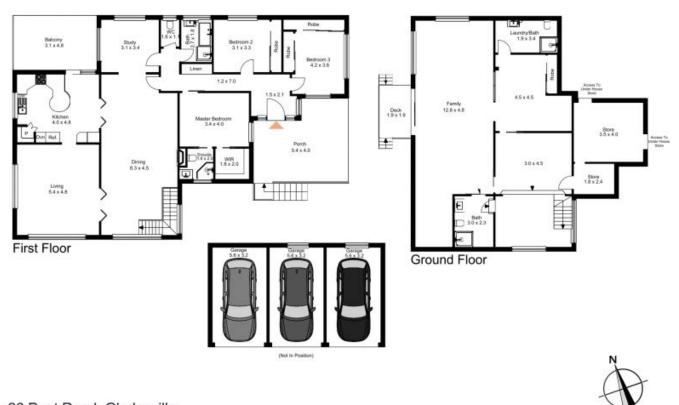

There is a lot to this property; come, look and decide. As auctioneers say, 'we are selling'.

Auction on Site 2 September 2023 at 11:00 am

? 923.2 square metres

- ? 15.09-metre frontage
- ? Block slopes back from the street
- ? Two-storey brick veneer home
- ? Three bedrooms