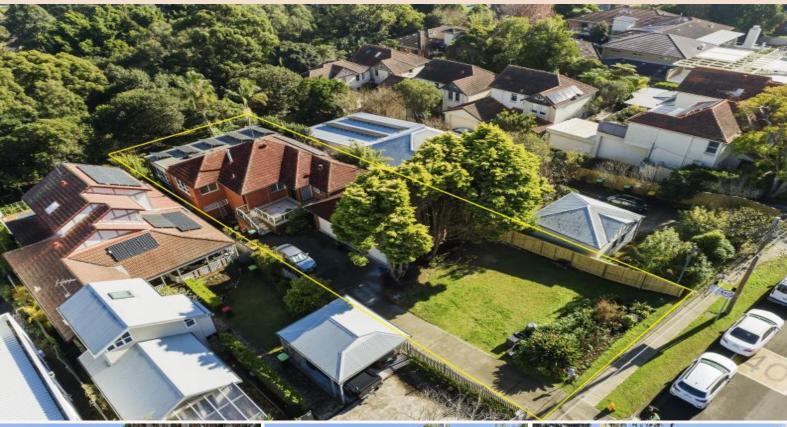

There is a lot to this property; come, look and decide. As auctioneers say, 'we are selling'.

Auction on Site 2 September 2023 at 11:00 am

? 923.2 square metres

- ? 15.09-metre frontage
- ? Block slopes back from the street
- ? Two-storey brick veneer home
- ? Three bedrooms