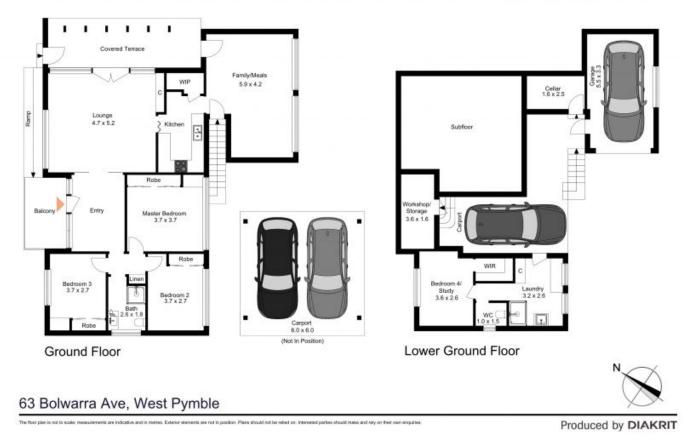

It has a lower level with a student retreat, laundry and fabulous under-house storage options.

The block adjoins Lane Cove National Park giving the home a unique bush outlook in the heart of suburbia.

With schools within walking distance, it is the perfect location for family living.

? Three bedrooms

Stephen Jackson 0417211330