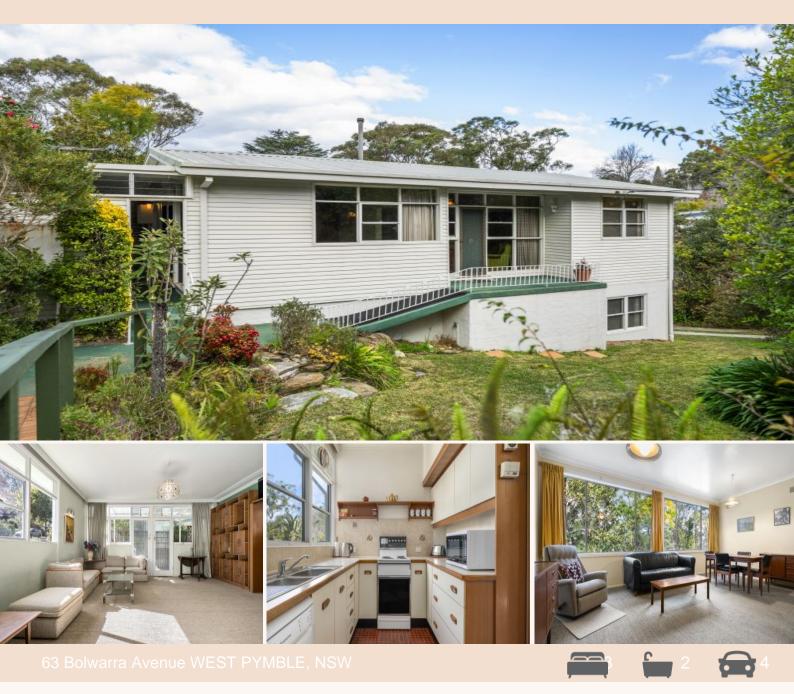

## Imagine what you could do.

This three-bedroom older home has been much loved and cared for over the years. And while needing a little updating, it is ideal for a family that loves a generous backyard, peaceful cul-de-sac, and the warm winter sunshine of a northeast aspect.

It has a lower level with a student retreat, laundry and fabulous under-house storage options.

The block adjoins Lane Cove National Park giving the home a unique bush outlook in the heart of suburbia.

With schools within walking distance, it is the perfect location for family living.

? Three bedrooms

Stephen Jackson 0417211330

## Jackson Rowe

63 Bolwarra Avenue

WEST PYMBLE, NSW

**Jackson**Rowe