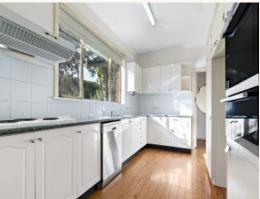

# A very big block with a big home waiting for someone with ideas.

The home is a five-bedroom, two-storey residence that, to be fair, needs a little work.

But it is the land where the real value lies, and with a 25.4-metre frontage, there is a lot to consider.

- ? 5 bedroom home
- ? 2 bathroom
- ? Built in robes
- ? Air conditioning
- ? Bushland views and walks
- ? Block size 3936 square metres
- ? 1 km to North Epping Shops
- ? 7 min drive to Epping Rail

Whether you are thinking of a home that has pleanty of options be it renovating, building,