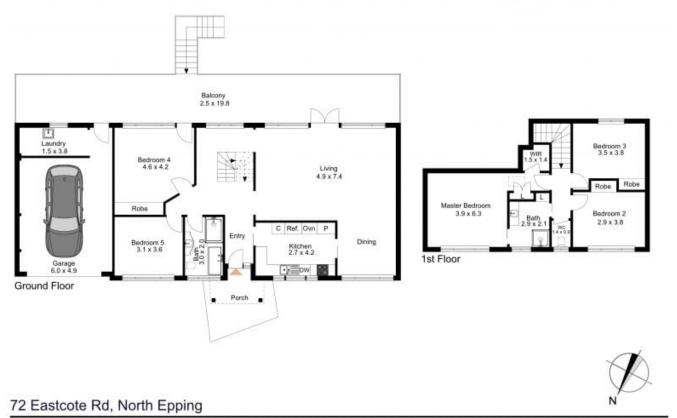

# A very big block with a big home waiting for someone with ideas.

The home is a five-bedroom, two-storey residence that, to be fair, needs a little work.

But it is the land where the real value lies, and with a 25.4-metre frontage, there is a lot to consider.

- ? 5 bedroom home
- ? 2 bathroom
- ? Built in robes
- ? Air conditioning
- ? Bushland views and walks
- ? Block size 3936 square metres
- ? 1 km to North Epping Shops
- ? 7 min drive to Epping Rail

Whether you are thinking of a home that has pleanty of options be it renovating, building,