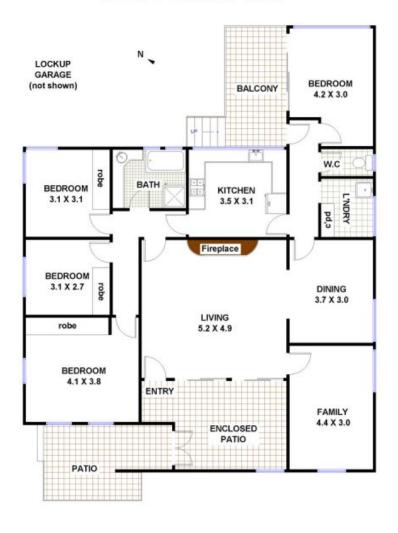

- + Single Level Home In Quiet Street
- + Three Bedrooms With Built In Wardrobes
- + Large Study/Extra Bedroom Off Lounge Room
- + Spacious Lounge Room (Fireplace Not In Use)
- + Separate Dining Room
- + New Paint Throughout
- + New Carpet And Vinyl Flooring Throughout
- + New Holland And Vertical Blinds To Be Installed Throughout
- + Updated Internal Laundry
- + New Modern Kitchen With Electric Cooking And New Stainless Steel Appliances Dishwasher

## 82 Cardinal Avenue West Pennant Hills

FLOOR PLAN: All dimensions and layout are approximate only. No guarantee or liability will be accepted for reliance placed on it.