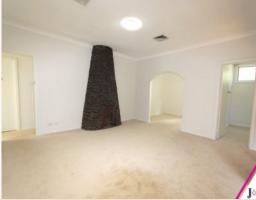

- + Single Level Home In Quiet Street
- + Three Bedrooms With Built In Wardrobes
- + Large Study/Extra Bedroom Off Lounge Room
- + Spacious Lounge Room (Fireplace Not In Use)
- + Separate Dining Room
- + New Paint Throughout
- + New Carpet And Vinyl Flooring Throughout
- + New Holland And Vertical Blinds To Be Installed Throughout
- + Updated Internal Laundry
- + New Modern Kitchen With Electric Cooking And New Stainless Steel Appliances Dishwasher