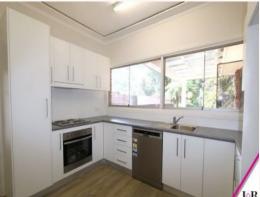

- + Single Level Home In Quiet Street
- + Three Bedrooms With Built In Wardrobes
- + Large Study/Extra Bedroom Off Lounge Room
- + Spacious Lounge Room (Fireplace Not In Use)
- + Separate Dining Room
- + New Paint Throughout
- + New Carpet And Vinyl Flooring Throughout
- + New Holland And Vertical Blinds To Be Installed Throughout
- + Updated Internal Laundry
- + New Modern Kitchen With Electric Cooking And New Stainless Steel Appliances Dishwasher