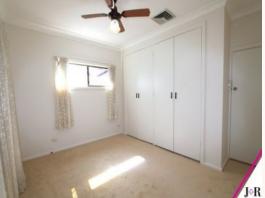

- + Single Level Home In Quiet Street
- + Three Bedrooms With Built In Wardrobes
- + Large Study/Extra Bedroom Off Lounge Room
- + Spacious Lounge Room (Fireplace Not In Use)
- + Separate Dining Room
- + New Paint Throughout
- + New Carpet And Vinyl Flooring Throughout
- + New Holland And Vertical Blinds To Be Installed Throughout
- + Updated Internal Laundry
- + New Modern Kitchen With Electric Cooking And New Stainless Steel Appliances Dishwasher