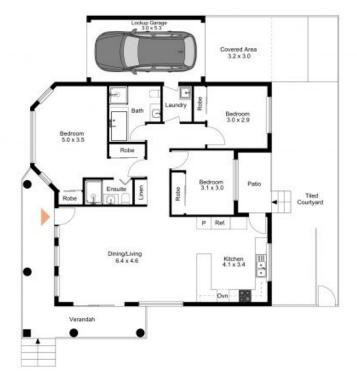

## 3 Bedroom villa

This full brick villa is a fantastic home for young families and older couples who want a bit more space and a lot less headaches.

Its elevated position enjoys cool afternoon breezes and views of Sydney Olympic Park and the surrounding districts.

Villas like this are not being built anymore in our area, so when you see something this good, grab it with both hands, as they say.

- ? Front villa in a quiet complex of seven
- ? Open living space looking out onto the veranda with elevated views
- ? Immaculate interiors
- ? Tiled floors in living areas with carpeted bedrooms
- ? Northeast-facing courtyard with beautiful morning sunshine
- ? Well-proportioned bedrooms, all with built-in wardrobes
- ? Master bedroom with ensuite