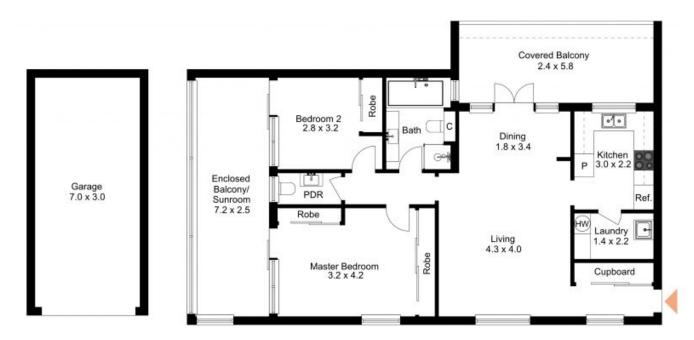

#### SOLD

This over-sized two-bedroom unit has exceptional space and light. And while it has had a recent renovation throughout, we think it is the sunroom that will capture your imagination, with so much space, what could you do?

- ? 2 Bedrooms with built-in robes.
- ? Brand new kitchen
- ? Updated bathroom and second toilet
- ? Freshly carpeted. and painted
- ? High ceilings
- ? Large balcony
- ? Internal laundry
- ? Double glazed rear windows
- ? Top floor