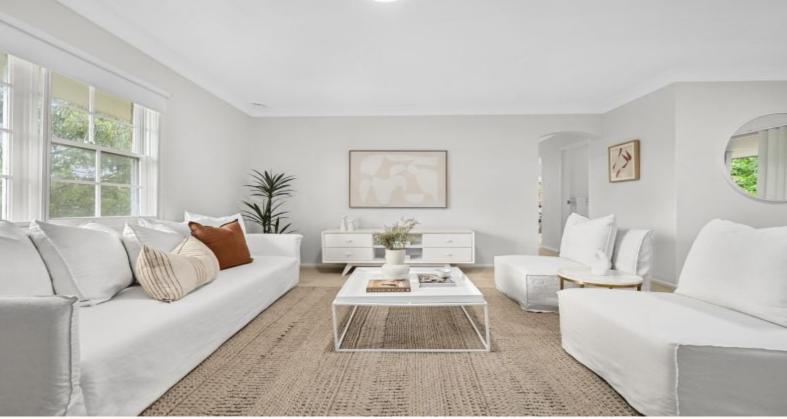

#### SOLD

This over-sized two-bedroom unit has exceptional space and light. And while it has had a recent renovation throughout, we think it is the sunroom that will capture your imagination, with so much space, what could you do?

- ? 2 Bedrooms with built-in robes.
- ? Brand new kitchen
- ? Updated bathroom and second toilet
- ? Freshly carpeted. and painted
- ? High ceilings
- ? Large balcony
- ? Internal laundry
- ? Double glazed rear windows
- ? Top floor