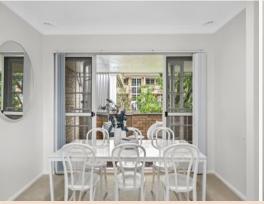

- ? 2 Bedrooms with built-in robes.
- ? Brand new kitchen
- ? Updated bathroom and second toilet
- ? Freshly carpeted. and painted
- ? High ceilings
- ? Large balcony
- ? Internal laundry
- ? Double glazed rear windows
- ? Top floor