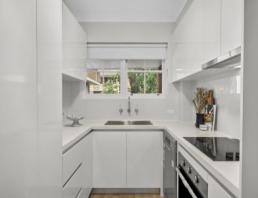

- ? 2 Bedrooms with built-in robes.
- ? Brand new kitchen
- ? Updated bathroom and second toilet
- ? Freshly carpeted. and painted
- ? High ceilings
- ? Large balcony
- ? Internal laundry
- ? Double glazed rear windows
- ? Top floor