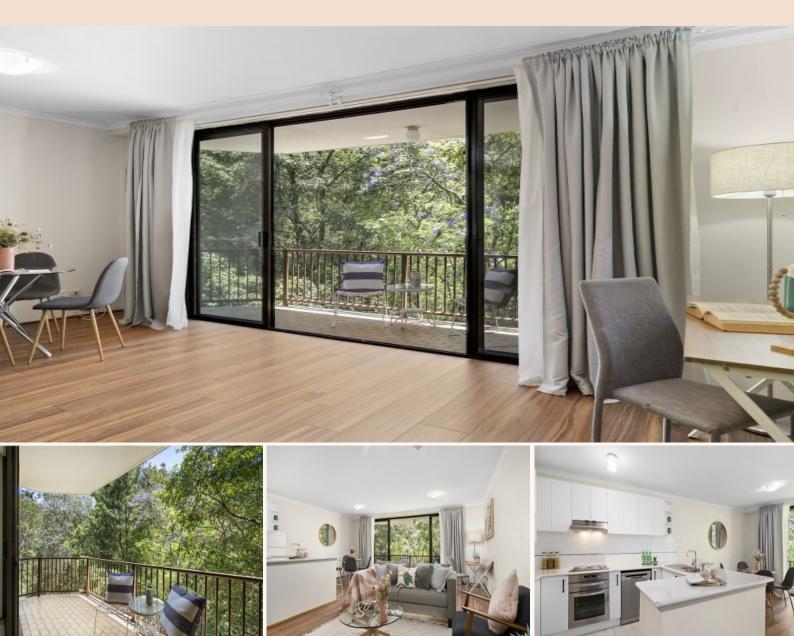

## Now Sold

This unit has two equal-sized bedrooms and an open-plan layout, making it feel modern and relaxed. But it's the outlook you'll remember - private bush views and a large balcony where you can unwind and enjoy the fresh air. Whether sipping your morning coffee or hosting a small gathering with friends, this unit is perfect for relaxation and entertainment.

- ? Two bedrooms
- ? Main bedroom with walk-in robe and ensuite
- ? Large open-plan living area
- ? Floorboards throughout
- ? Modern open-plan kitchen
- ? Stainless steel appliances and dishwasher
- ? Large balcony with private bush views
- ? Internal laundry