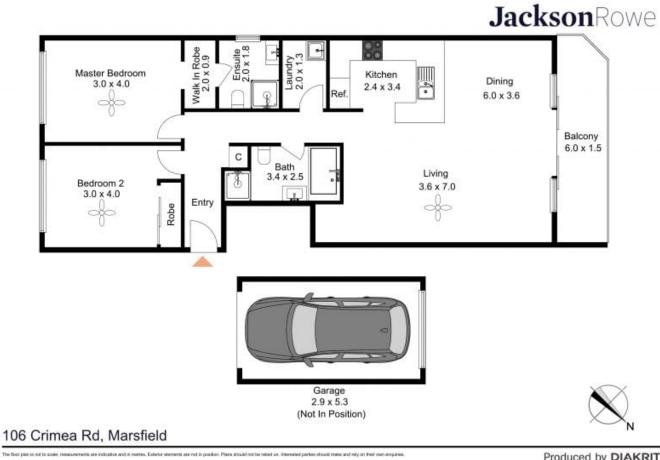

- ? Two bedrooms
- ? Main bedroom with walk-in robe and ensuite
- ? Large open-plan living area
- ? Floorboards throughout
- ? Modern open-plan kitchen
- ? Stainless steel appliances and dishwasher
- ? Large balcony with private bush views
- ? Internal laundry