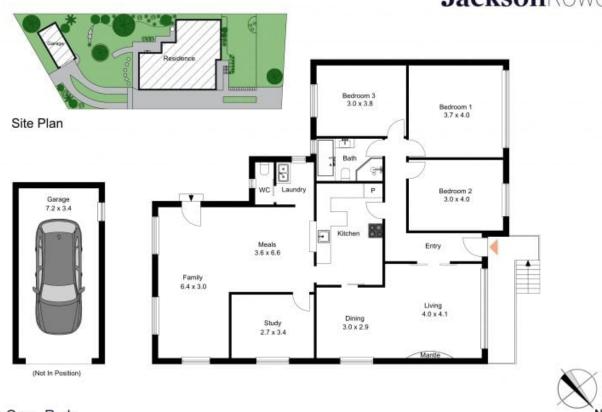

## Great building block - Auction this Saturday at 10:00am

If you want to build or renovate a home in Ryde, this must be one of your best opportunities.

The home has been much-loved for 65 years. There are three bedrooms with a study or 4th bedroom. It is in older condition; however, the block is set on the high side of the street and is easement-free, the perfect property to renovate or rebuild. Willow Crescent is a quiet cul-de-sac, a classic, friendly neighbourhood where kids can still play cricket in the street and people wave and say hello.

- ? Block is 607 square metres.
- ? 15.24 metres frontage
- ? 3 bedrooms
- ? Study or fourth bedroom

With bus stops close by and Midway, Top Ryde & Macquarie shopping centres just moments awa

Stephen Jackson