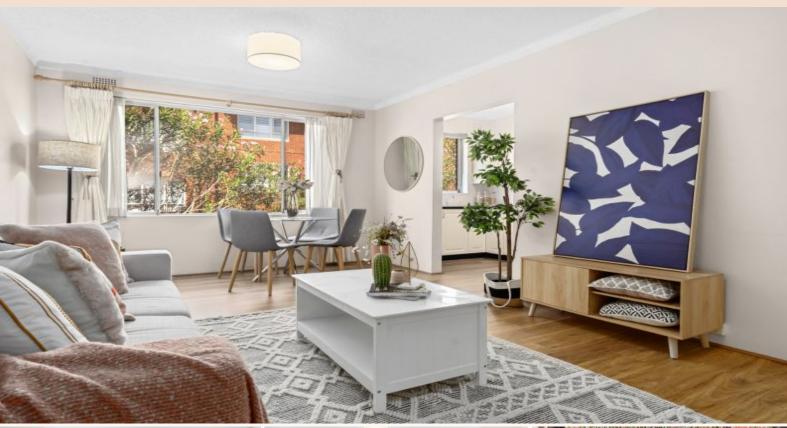

## SOLD

The floor plan of this unit is both practical and relaxed. And if you need storage, this has more than most, with built-ins in the main bedroom and a massive hallway cupboard.

- -Two-bedroom unit located on the middle floor
- -Main bedroom with built-in wardrobes
- -Combined living & dining area
- -Updated kitchen
- -Hard flooring throughout
- -Large hallway cupboards for storage
- -Large bathroom with shower over bath and laundry facilities
- -Balcony off the second bedroom
- -Undercover car space no. 12
- -Security block