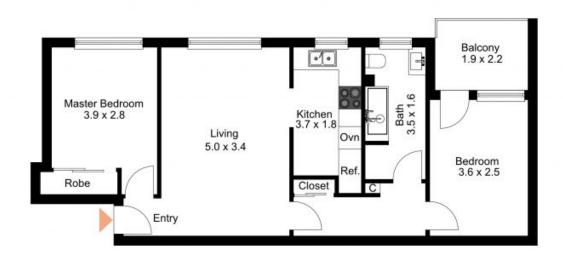

## SOLD

The floor plan of this unit is both practical and relaxed. And if you need storage, this has more than most, with built-ins in the main bedroom and a massive hallway cupboard.

- -Two-bedroom unit located on the middle floor
- -Main bedroom with built-in wardrobes
- -Combined living & dining area
- -Updated kitchen
- -Hard flooring throughout
- -Large hallway cupboards for storage
- -Large bathroom with shower over bath and laundry facilities
- -Balcony off the second bedroom
- -Undercover car space no. 12
- -Security block