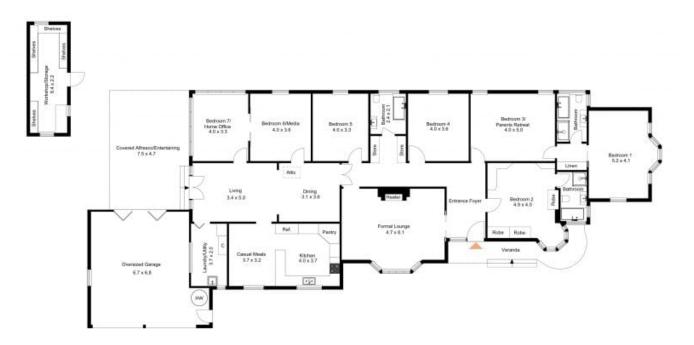

- ? Expansive Federation home with large light-filled rooms and high ornate ceilings
- ? Level corner block of 796sq metres in sought-after Avenues location
- ? Flexible floorplan offering up to 5 bedrooms and multiple living areas
- ? Freshly painted and carpet throughout
- ? Ducted reverse cycle air conditioning