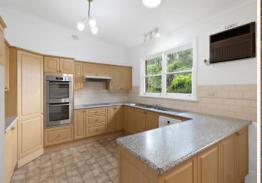

#### Elegance in the Avenues

They really don't build homes like this anymore. Built in 1895, the craftsmanship of that time is indisputable and obvious. Dun Eideann is a beautiful character home with tuckpointed brickwork, lovely large rooms, high ornate ceilings, and lead light features. This home feels so relaxed and welcoming and ready for its next family and the wonderful ideas they will bring.

- ? Expansive Federation home with large light-filled rooms and high ornate ceilings
- ? Level corner block of 796sq metres in sought-after Avenues location
- ? Flexible floorplan offering up to 5 bedrooms and multiple living areas
- ? Freshly painted and carpet throughout
- ? Ducted reverse cycle air conditioning