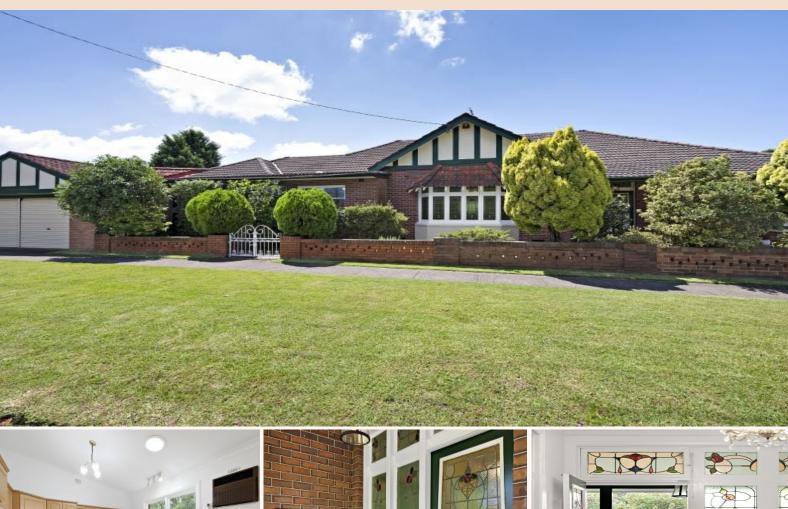

#### Elegance in the Avenues

They really don't build homes like this anymore. Built in 1895, the craftsmanship of that time is indisputable and obvious. Dun Eideann is a beautiful character home with tuckpointed brickwork, lovely large rooms, high ornate ceilings, and lead light features. This home feels so relaxed and welcoming and ready for its next family and the wonderful ideas they will bring.

- ? Expansive Federation home with large light-filled rooms and high ornate ceilings
- ? Level corner block of 796sq metres in sought-after Avenues location
- ? Flexible floorplan offering up to 5 bedrooms and multiple living areas
- ? Freshly painted and carpet throughout
- ? Ducted reverse cycle air conditioning