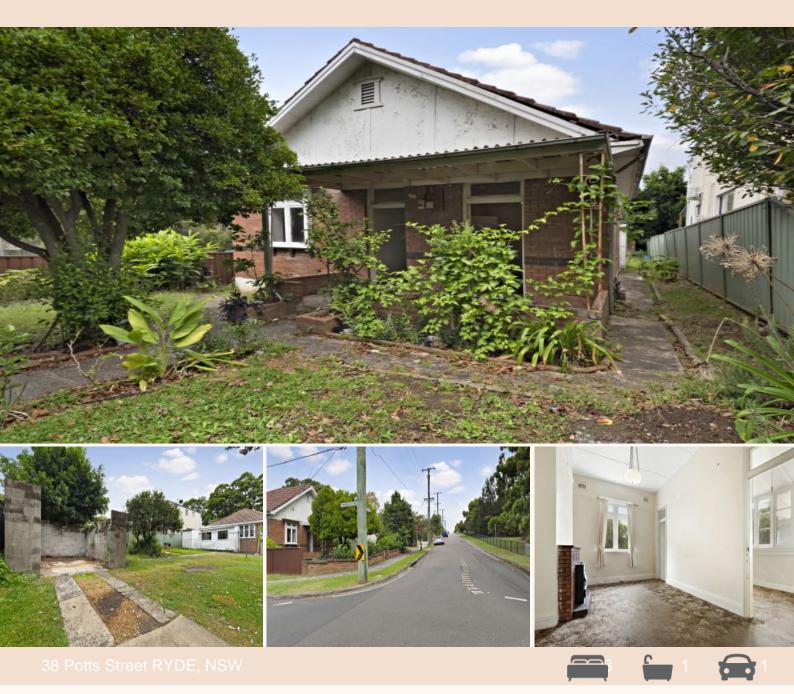

## This old home was SOLD at Auction

The early-century brick home has seen better days, but the location is excellent.

- ? Corner of Potts Street and Tyagarah Road
- ? 537.5 square metres of land
- ? 12.65-metre frontage
- ? Fantastic location
- ? Easy walk to Ryde Aquatic Centre and tennis courts

Our clients are serious about selling, so if you want a block of land to build your new home, this might be it. Any plans are subject to Council Approvals.

 Stephen Jackson
 Emina Kadic

 0417211330
 0402 414 015