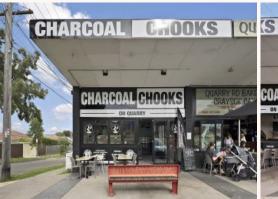

## Expressions of Interest - Price guide \$1,900,000

A corner block of land with two separate shops and a freestanding residence, this rather unusual investment property could be the best income producer in this price range.

- ? We are looking for expressions of interest.
- ? Zoned neighbourhood business
- ? Two shops separately leased on expired leases
- ? Two-bedroom residence separately leased
- ? Off-street parking and garage
- ? Customer parking at the front
- ? Corner position.
- ? 486 square metres of land
- ? 12.12 metre Frontage
- ? Gross rent per year \$61,800